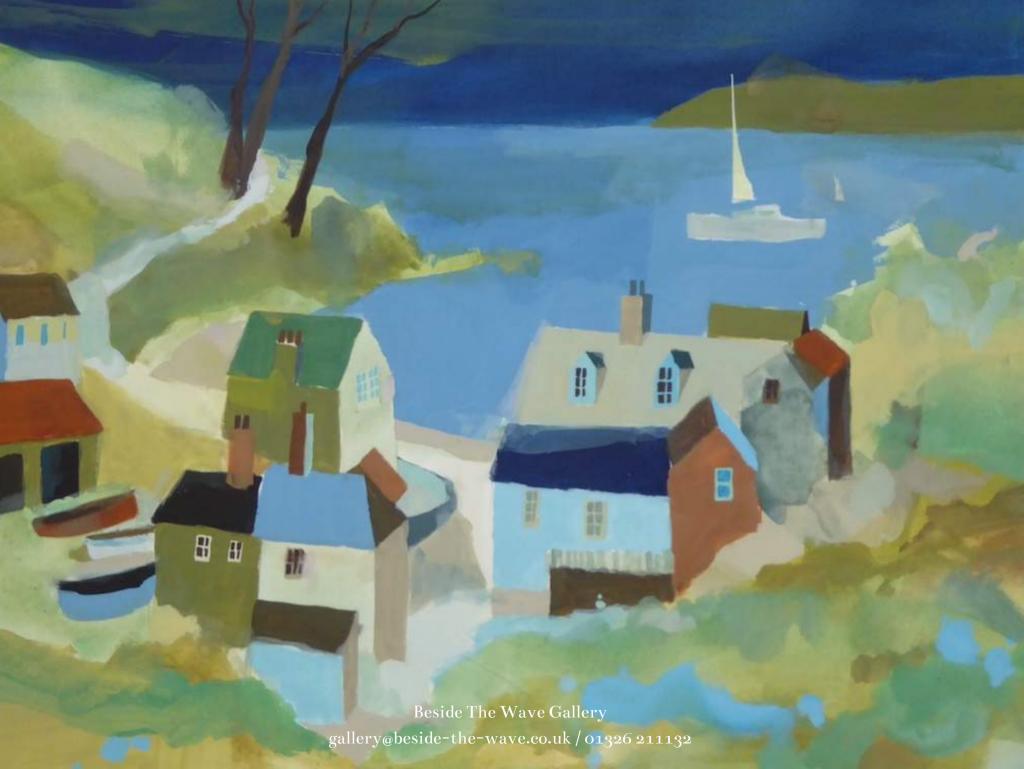

Boats at Port Navas, 37 x 47 cm, gouache on paper, £1,250

Port Navas, Head of the Creek,  $37 \times 47$  cm, gouache on paper, £1,250