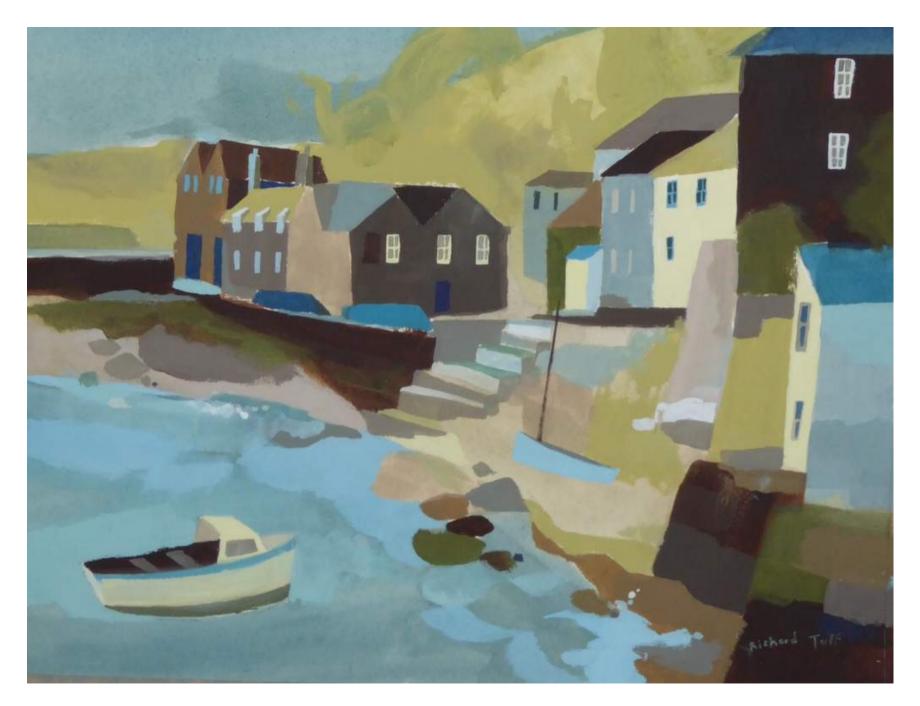

## Richard Tuff Waterside

#

HH

Boat on the beach, St. Ives,  $33 \times 43$  cm, gouache on paper, £1,050

Walking into Porthleven, 46 x 38 cm, gouache on paper, £1,250

View out over Durgan,  $42 \times 55$  cm, gouache on paper, £1,450