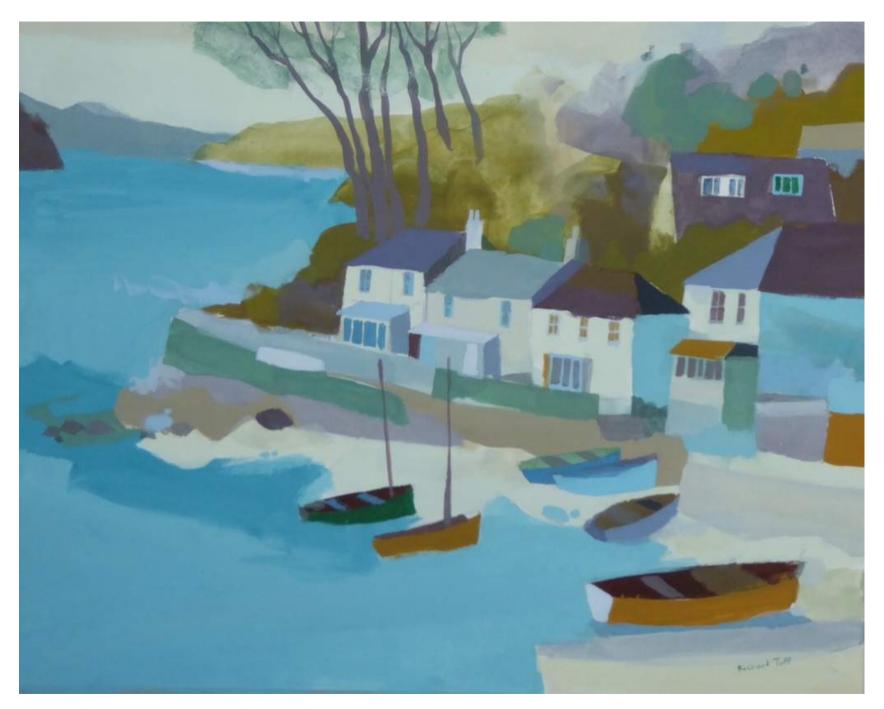

Across the Harbour, Mousehole,  $45 \times 65$  cm, gouache on paper, £1,450

Fowey Riverfront,  $45 \times 65$  cm, gouache on paper, £1,950

Mousehole Afternoon, 33 x 43 cm, gouache on paper, £1,050

Morning Walk, Helford Passage,  $37 \times 47$  cm, gouache on paper, £1,250