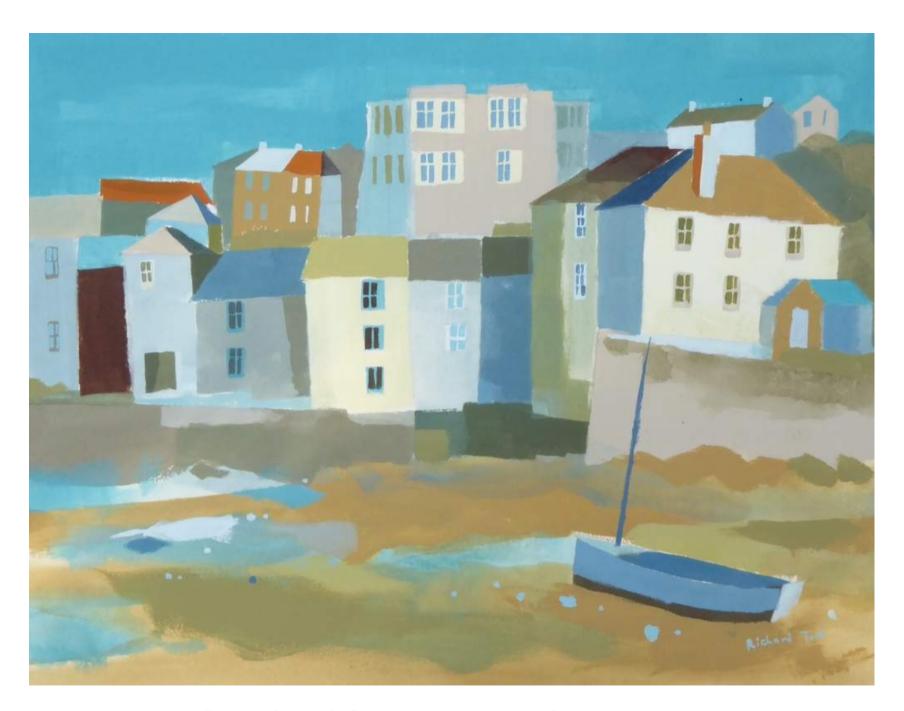

## Richard Tuff Waterside

#

HH

Boat on the beach, St. Ives,  $33 \times 43$  cm, gouache on paper, £1,050

Walking into Porthleven, 46 x 38 cm, gouache on paper, £1,250

View out over Durgan,  $42 \times 55$  cm, gouache on paper, £1,450