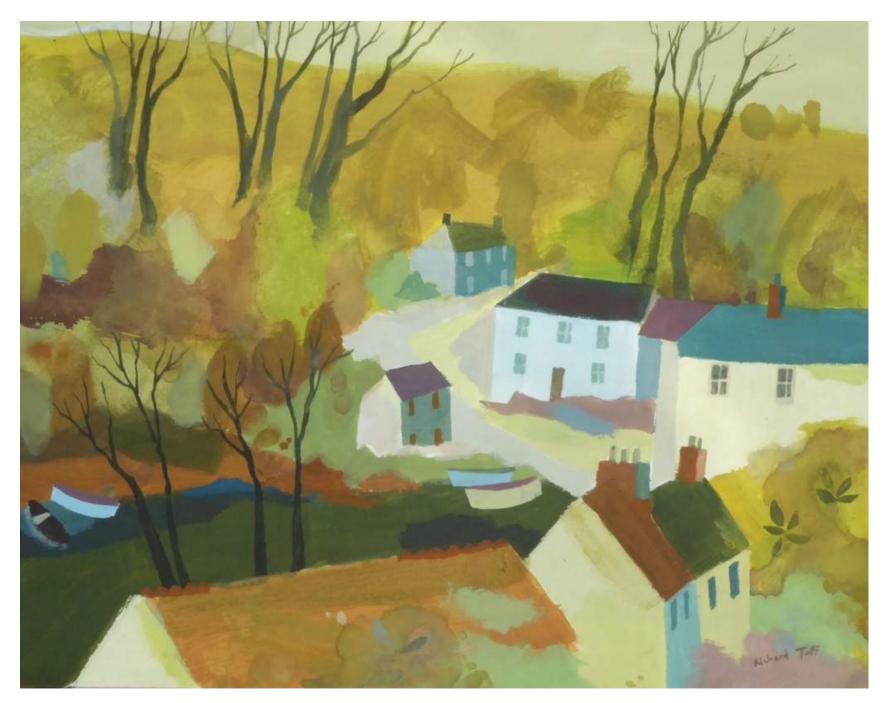

Boats at Port Navas, 37 x 47 cm, gouache on paper, £1,250

Port Navas, Head of the Creek,  $37 \times 47$  cm, gouache on paper, £1,250