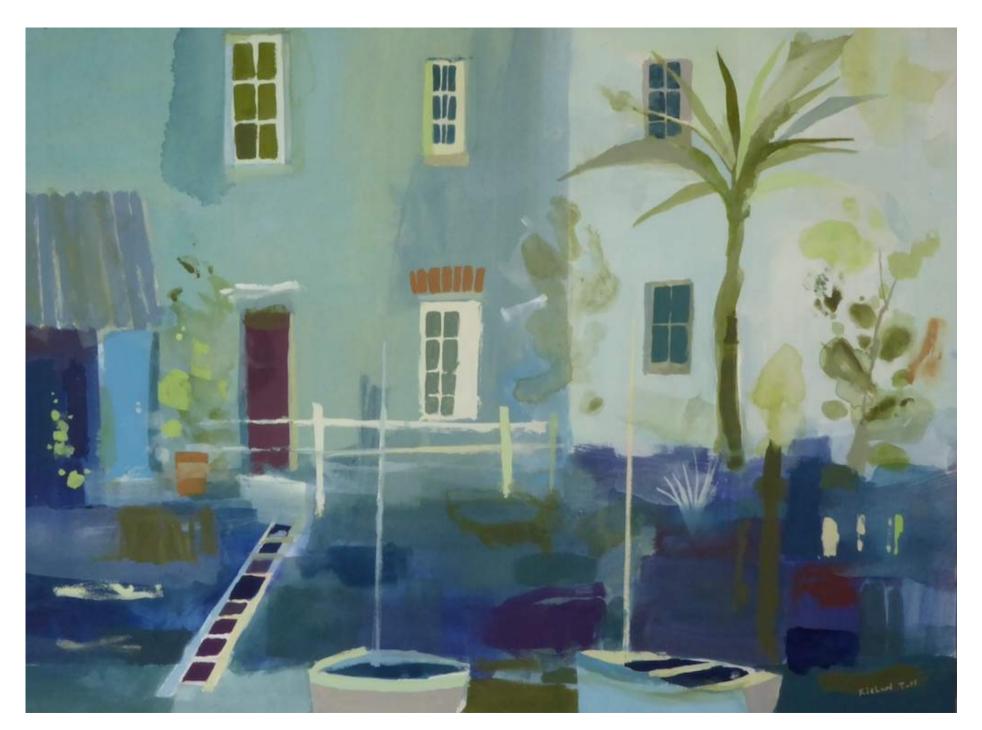

## Richard Tuff Waterside

#

HH

Boat on the beach, St. Ives,  $33 \times 43$  cm, gouache on paper, £1,050

Walking into Porthleven, 46 x 38 cm, gouache on paper, £1,250

View out over Durgan,  $42 \times 55$  cm, gouache on paper, £1,450