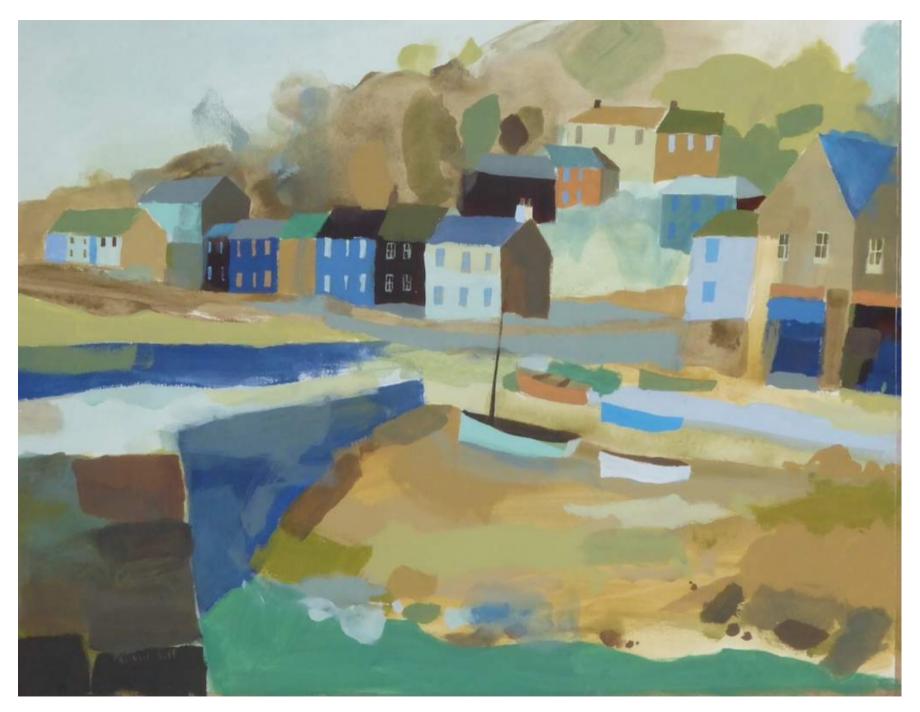

Across the Harbour, Mousehole,  $45 \times 65$  cm, gouache on paper, £1,450

Fowey Riverfront,  $45 \times 65$  cm, gouache on paper, £1,950

Mousehole Afternoon, 33 x 43 cm, gouache on paper, £1,050

Morning Walk, Helford Passage,  $37 \times 47$  cm, gouache on paper, £1,250